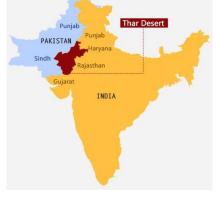

## To research a contrasting locality to Farnham

This week, your task is to research (and use the knowledge you already have!) the area of Rajasthan in India. Things to research include:

- Houses
- Markets
- School life
- Weather
- Landscape (think about the different landscapes that we saw in the Thar desert and in Jodhpur)
- Food