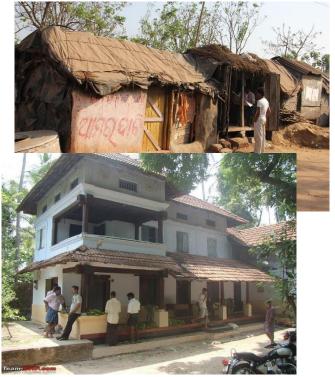

## To research a contrasting locality to Farnham

This week, your task is to research (and use the knowledge you already have!) the area of Rajasthan in India. Things to research include:

- Houses
- Markets
- School life
- Weather
- Landscape (think about the different landscapes that we saw in the Thar desert and in Jodhpur)
- Food